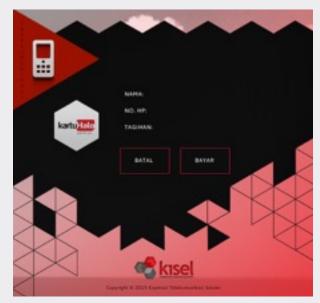

KISEL is an infrastructure provider of telecommunications services, General Service and Distribution Channel with a network of 54 operational offices across Indonesia. This is the User Interface (UI) Design for vending machine located in train station where people can purchase tickets to avoid queuing. And also make other transaction such as paying cable TV, phone bill, or even buy credits for online game.