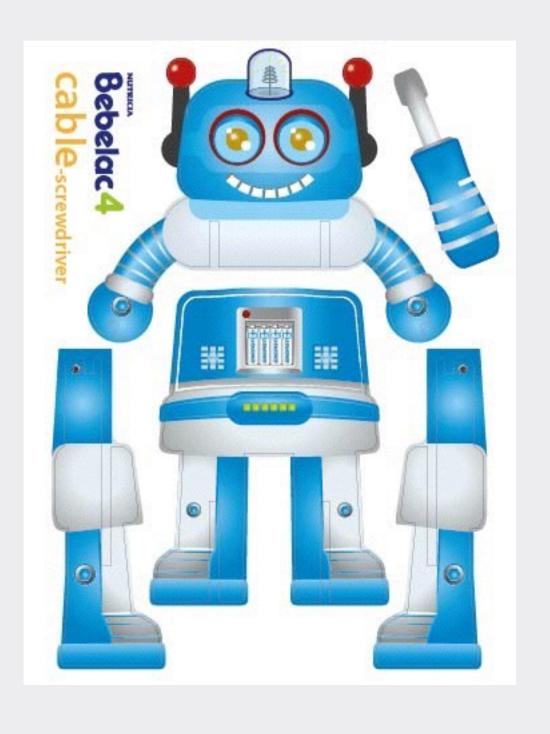

# Bebebots

Bebebots character design promotional for Bebelac, Nutricia Indonesia. Robots design that appealing for boys and girls. From 2D design to live 3D. Bring it to life

noly-poly to be collect obliques, meaning to get up paid and arrae (again). This utharacteristic has some an operation in adulty to have sourcess, eventories adversity, and recover from existenture. Exercises is other discriminal alternation the phrase "Manatematic Keels," Invanished to mean "seven times down, eight times up."