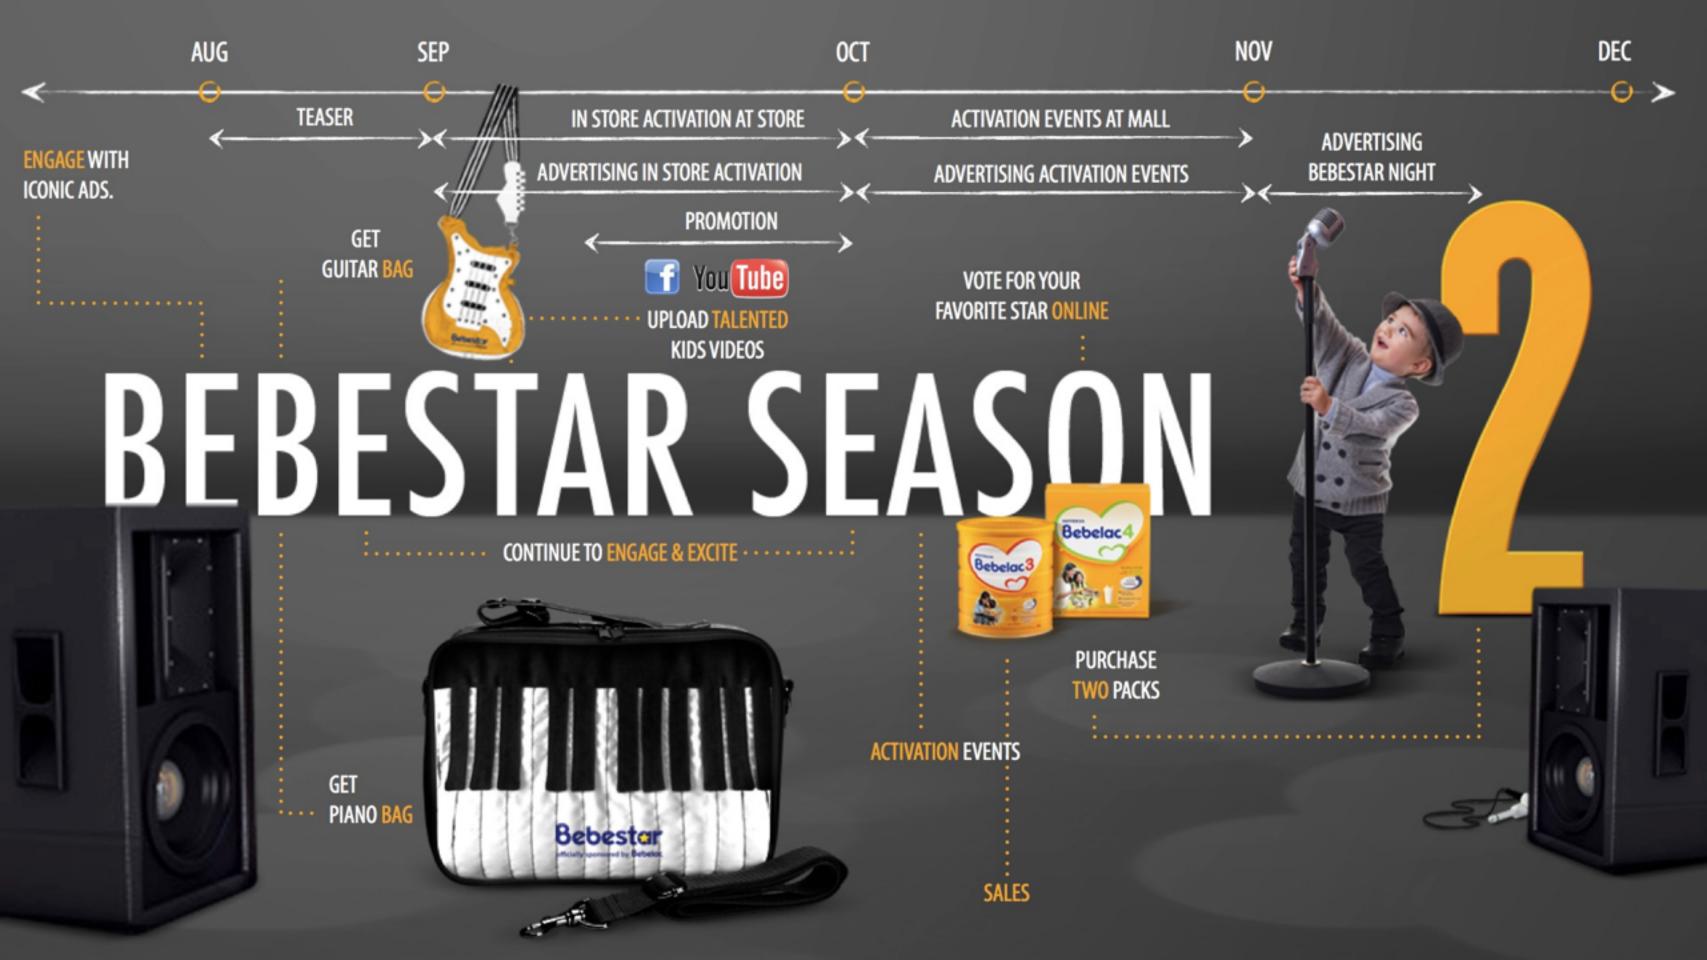

The biggest talent show for kids in Indonesia. Bebestar is all about talent fair for toddlers, whether it's singing, dancing, or playing the instruments. A country unites in hopes, dreams and drama's. A memorable star experience for toddlers. The luxury car and own chauffeur, walking on red carpet, and spotlights from paparazzi.

A compilation of the most entertaining, dramatic and favourite entries submitted through the dedicated Bebestar website and youtube channel. Afterwards, all those stars performed in a glitzy shopping mall in downtown across Indonesia. Because of its success and high euphoria from moms and toddlers, the second Bebestar is held a year after.