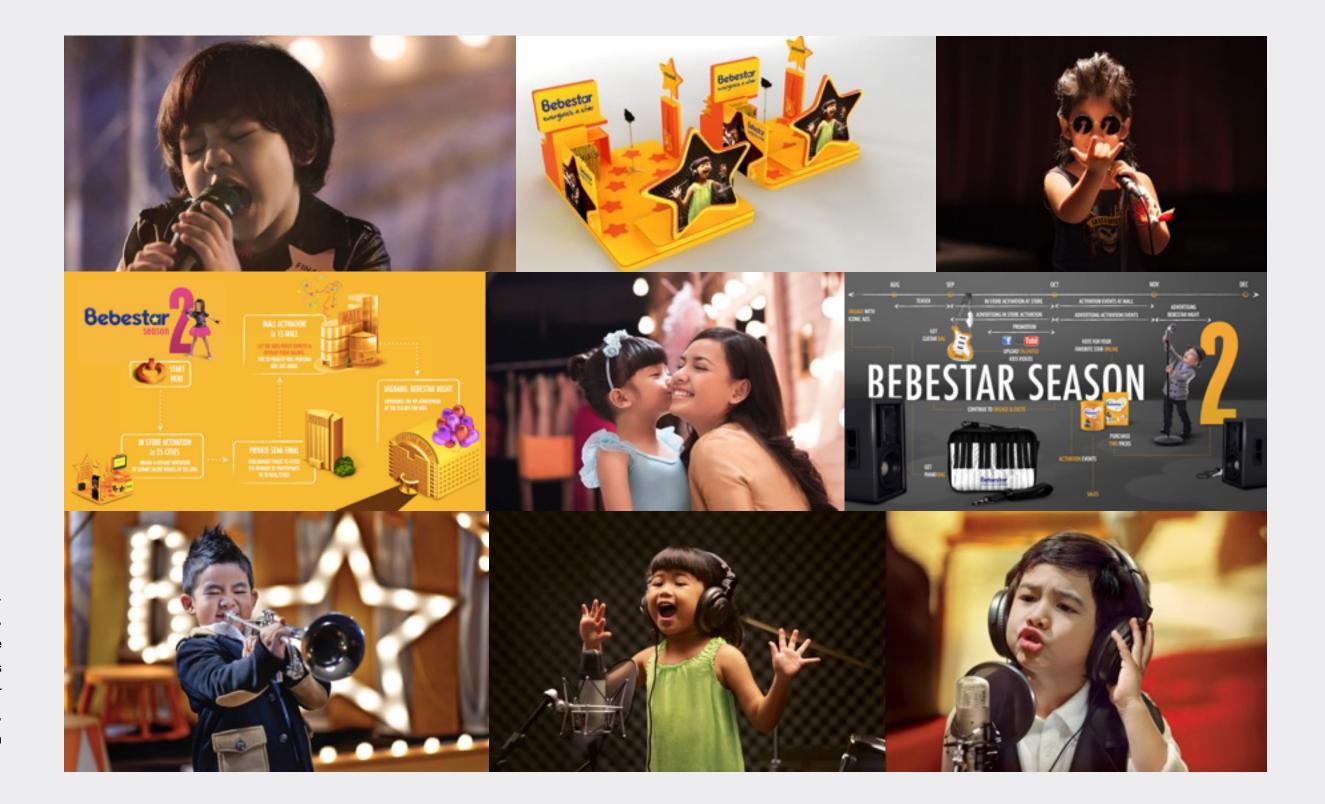

The biggest talent show for kids in Indonesia. Bebestar is all about talent fair for toddlers, whether it's singing, dancing, or playing the instruments. A country unites in hopes, dreams and drama's. A memorable star experience for toddlers. The luxury car and own chauffeur, walking on red carpet, and spotlights from paparazzi.

A compilation of the most entertaining, dramatic and favourite entries submitted through the dedicated Bebestar website and youtube channel. Afterwards, all those stars performed in a glitzy shopping mall in downtown across Indonesia. Because of its success and high euphoria from moms and toddlers, the second Bebestar is held a year after.