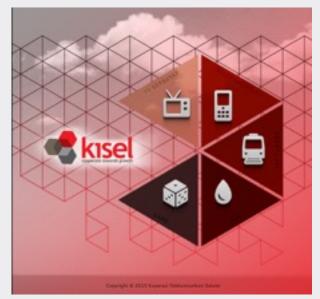

KISEL is an infrastructure provider of telecommunications services, General Service and Distribution Channel with a network of 54 operational offices across Indonesia. This is the User Interface (UI) Design for vending machine located in train station where people can purchase tickets to avoid queuing. And also make other transaction such as paying cable TV, phone bill, or even buy credits for online game.