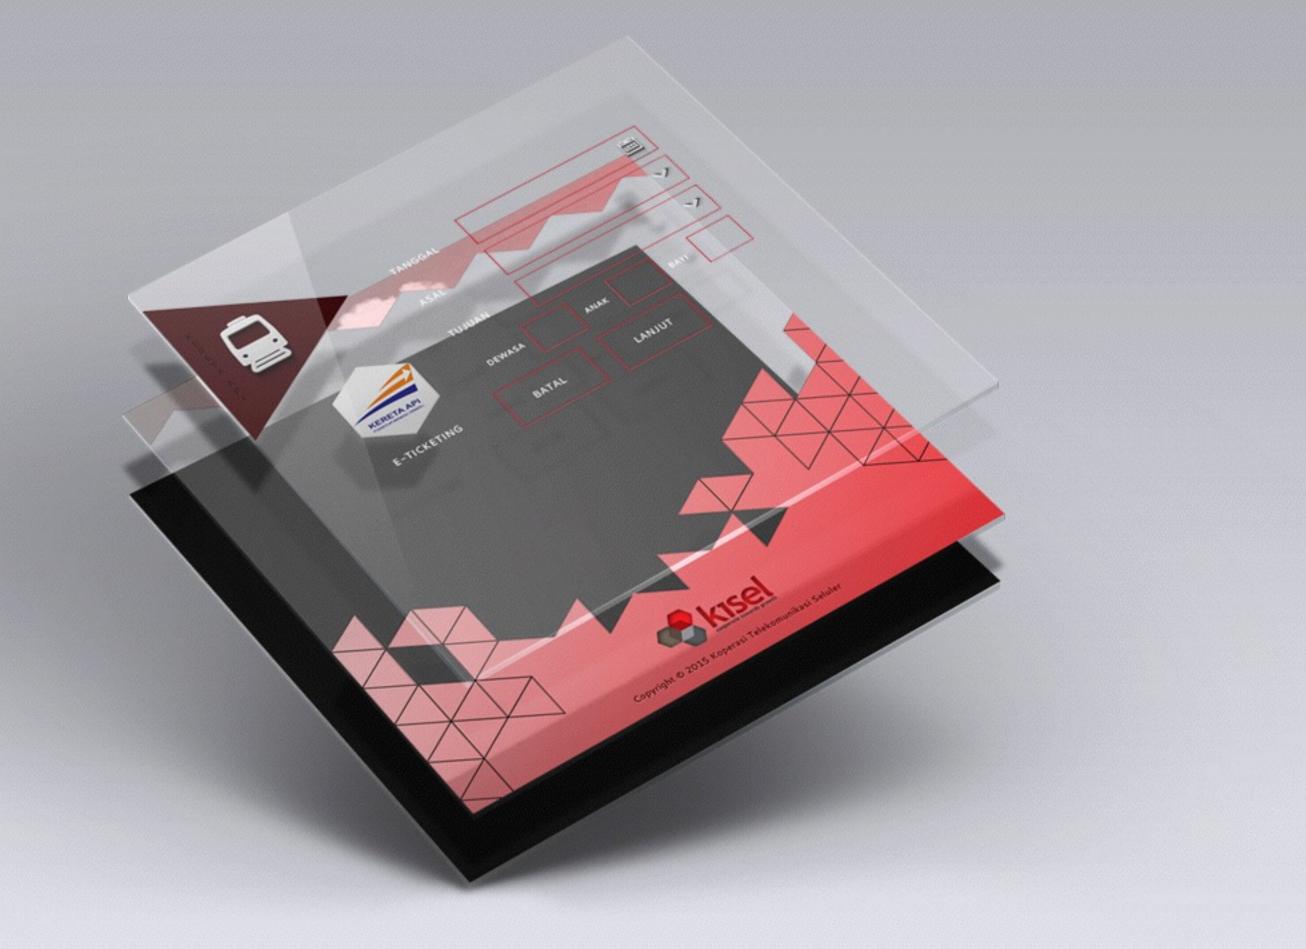

KISEL is an infrastructure provider of telecommunications services, General Service and Distribution Channel with a network of 54 operational offices across Indonesia. This is the User Interface (UI) Design for vending machine located in train station where people can purchase tickets to avoid queuing. And also make other transaction such as paying cable TV, phone bill, or even buy credits for online game.