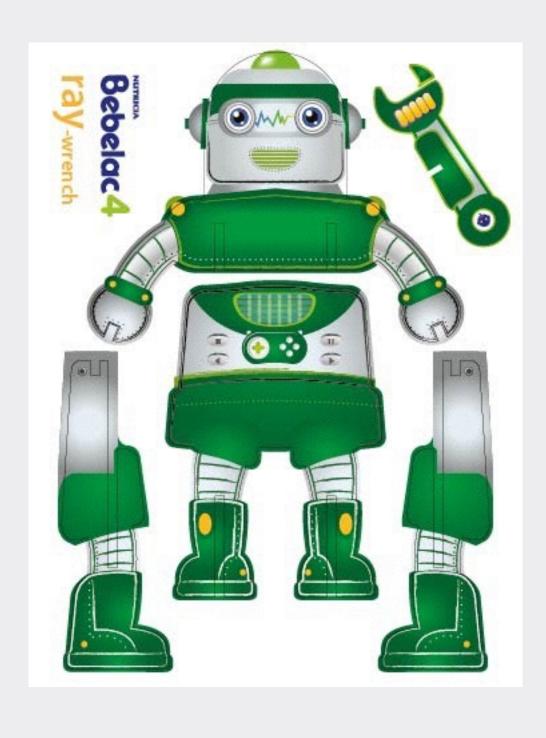

# Bebebots

Bebebots character design promotional for Bebelac, Nutricia Indonesia. Robots design that appealing for boys and girls. From 2D design to live 3D. Bring it to life

noly-poly to be collect obliques, meaning to get up paid and arrae (again). This utharacteristic has some an operation in adulty to have sourcess, eventories adversity, and recover from existenture. Exercises is other discriminal alternation the phrase "Manatematic Keels," Invanished to mean "seven times down, eight times up."