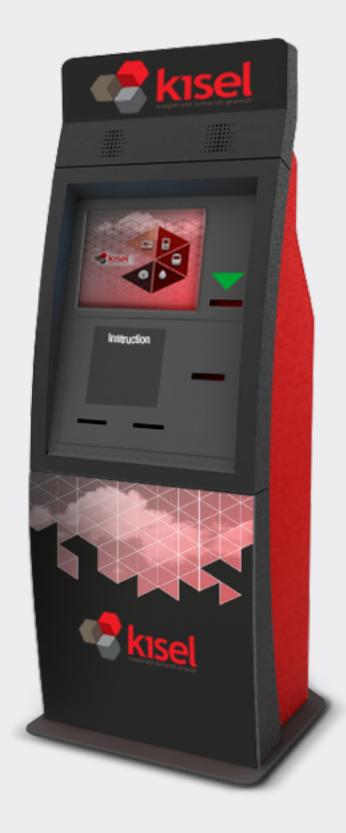

KISEL is an infrastructure provider of telecommunications services, General Service and Distribution Channel with a network of 54 operational offices across Indonesia. This is the User Interface (UI) Design for vending machine located in train station where people can purchase tickets to avoid queuing. And also make other transaction such as paying cable TV, phone bill, or even buy credits for online game.