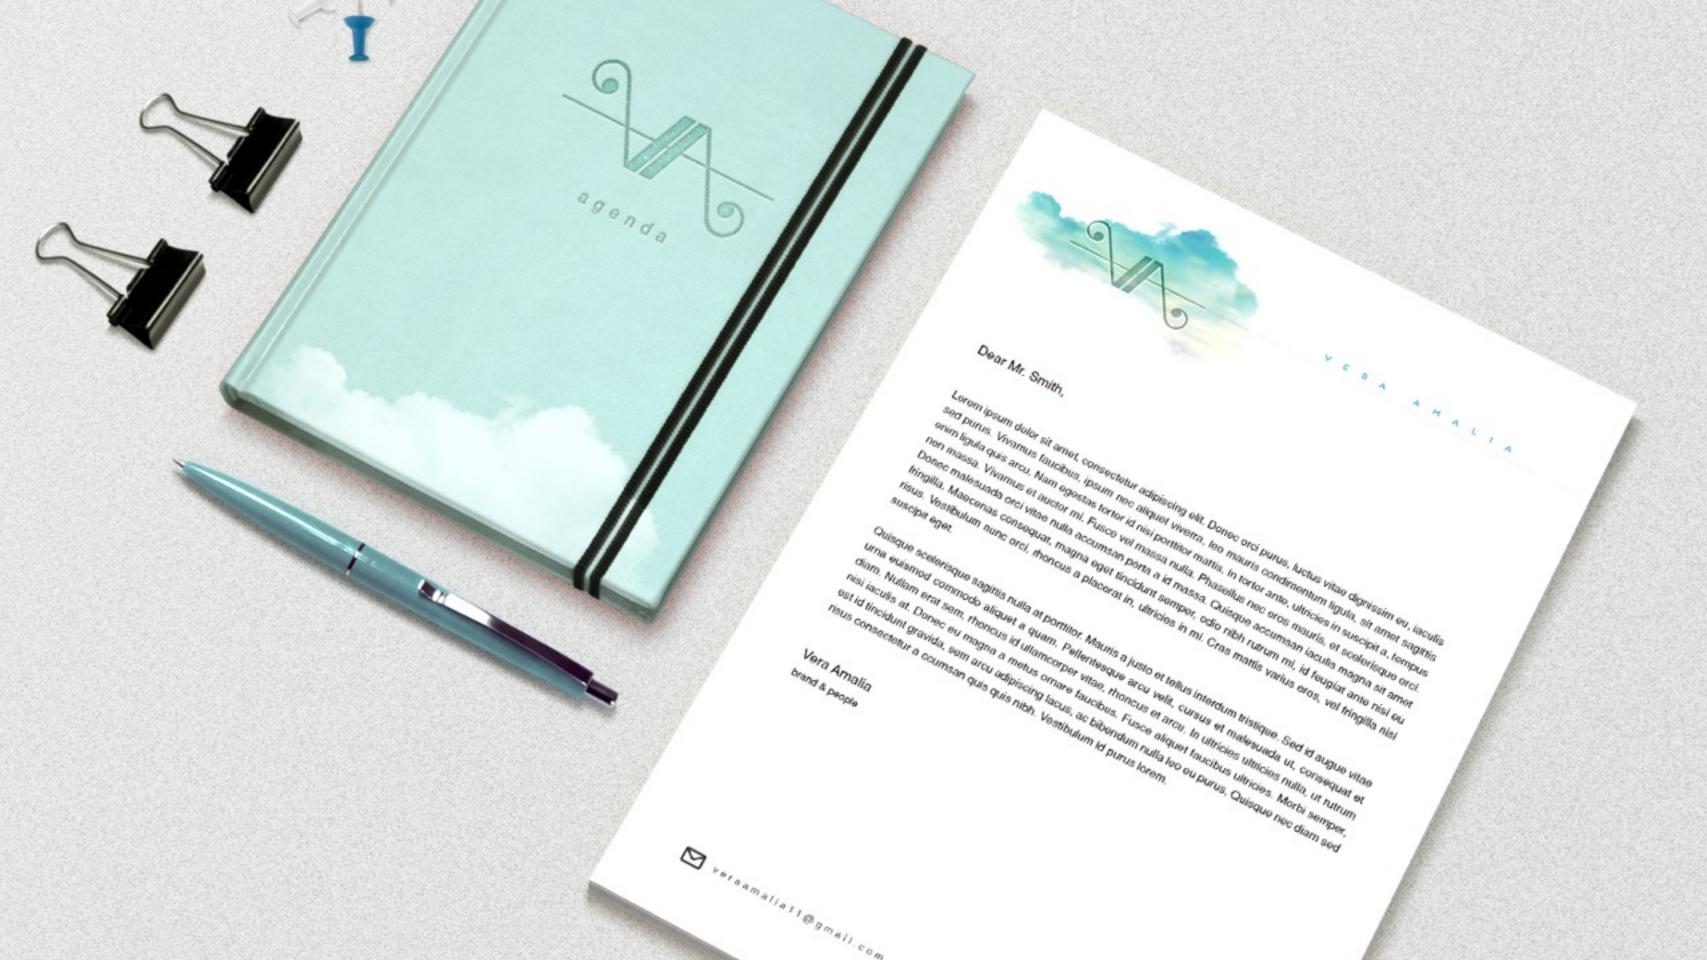

UCKY DRAGONS

Logo identity design for Vera Amalia. More than 20 years experienced of working on multinational companies such as Vice President at CitiFinancial Indonesia, Marketing Director at Nutricia Indonesia, she is now a freelancer specialized for strategic partnership, consumer insights, and competitive intelligence. The design implemented into complete stationery set.