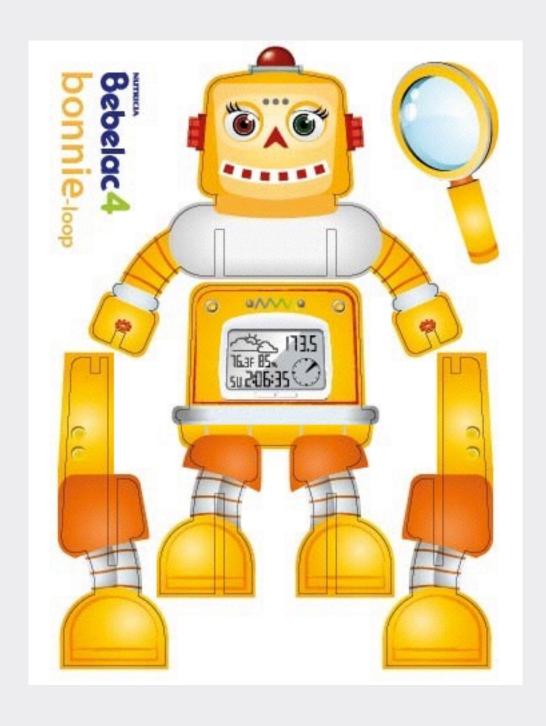

# Bebebots

Bebebots character design promotional for Bebelac, Nutricia Indonesia. Robots design that appealing for boys and girls. From 2D design to live 3D. Bring it to life

noly-poly to be collect obliques, meaning to get up paid and arrae (again). This utharacteristic has some an operation in adulty to have sourcess, eventories adversity, and recover from existenture. Exercises is other discriminal alternation the phrase "Manatematic Keels," Invanished to mean "seven times down, eight times up."