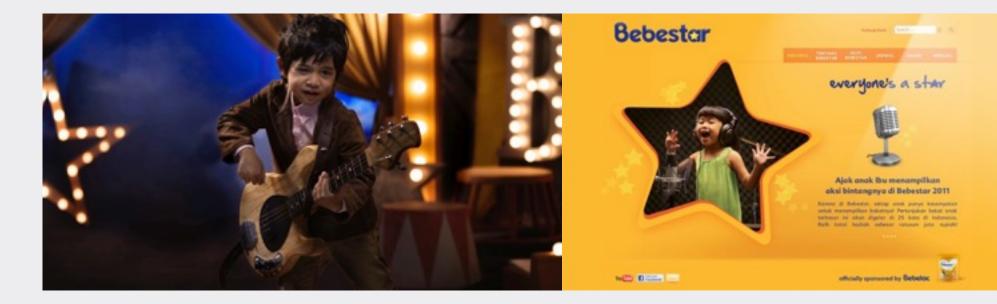

The biggest talent show for kids in Indonesia. Bebestar is all about talent fair for toddlers, whether it's singing, dancing, or playing the instruments. A country unites in hopes, dreams and drama's. A memorable star experience for toddlers. The luxury car and own chauffeur, walking on red carpet, and spotlights from paparazzi.

A compilation of the most entertaining, dramatic and favourite entries submitted through the dedicated Bebestar website and youtube channel. Afterwards, all those stars performed in a glitzy shopping mall in downtown across Indonesia. Because of its success and high euphoria from moms and toddlers, the second Bebestar is held a year after.