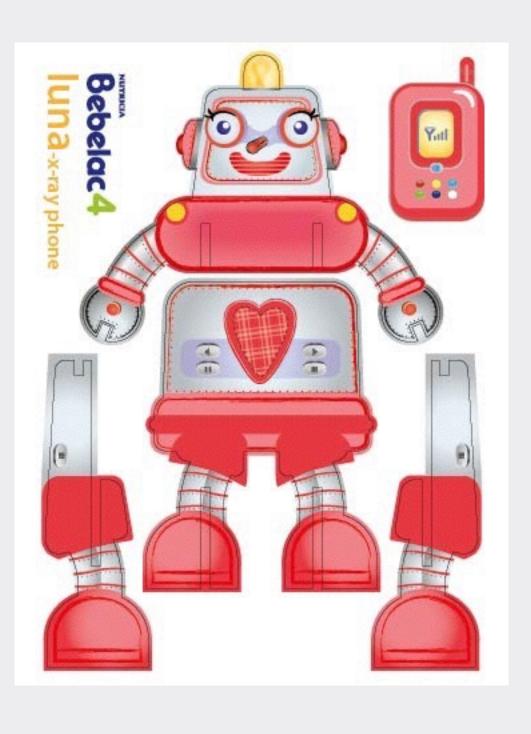

# Bebebots

Bebebots character design promotional for Bebelac, Nutricia Indonesia. Robots design that appealing for boys and girls. From 2D design to live 3D. Bring it to life

noly-poly to be collect obliques, meaning to get up paid and arrae (again). This utharacteristic has some an operation in adulty to have sourcess, eventories adversity, and recover from existenture. Exercises is other discriminal alternation the phrase "Manatematic Keels," Invanished to mean "seven times down, eight times up."