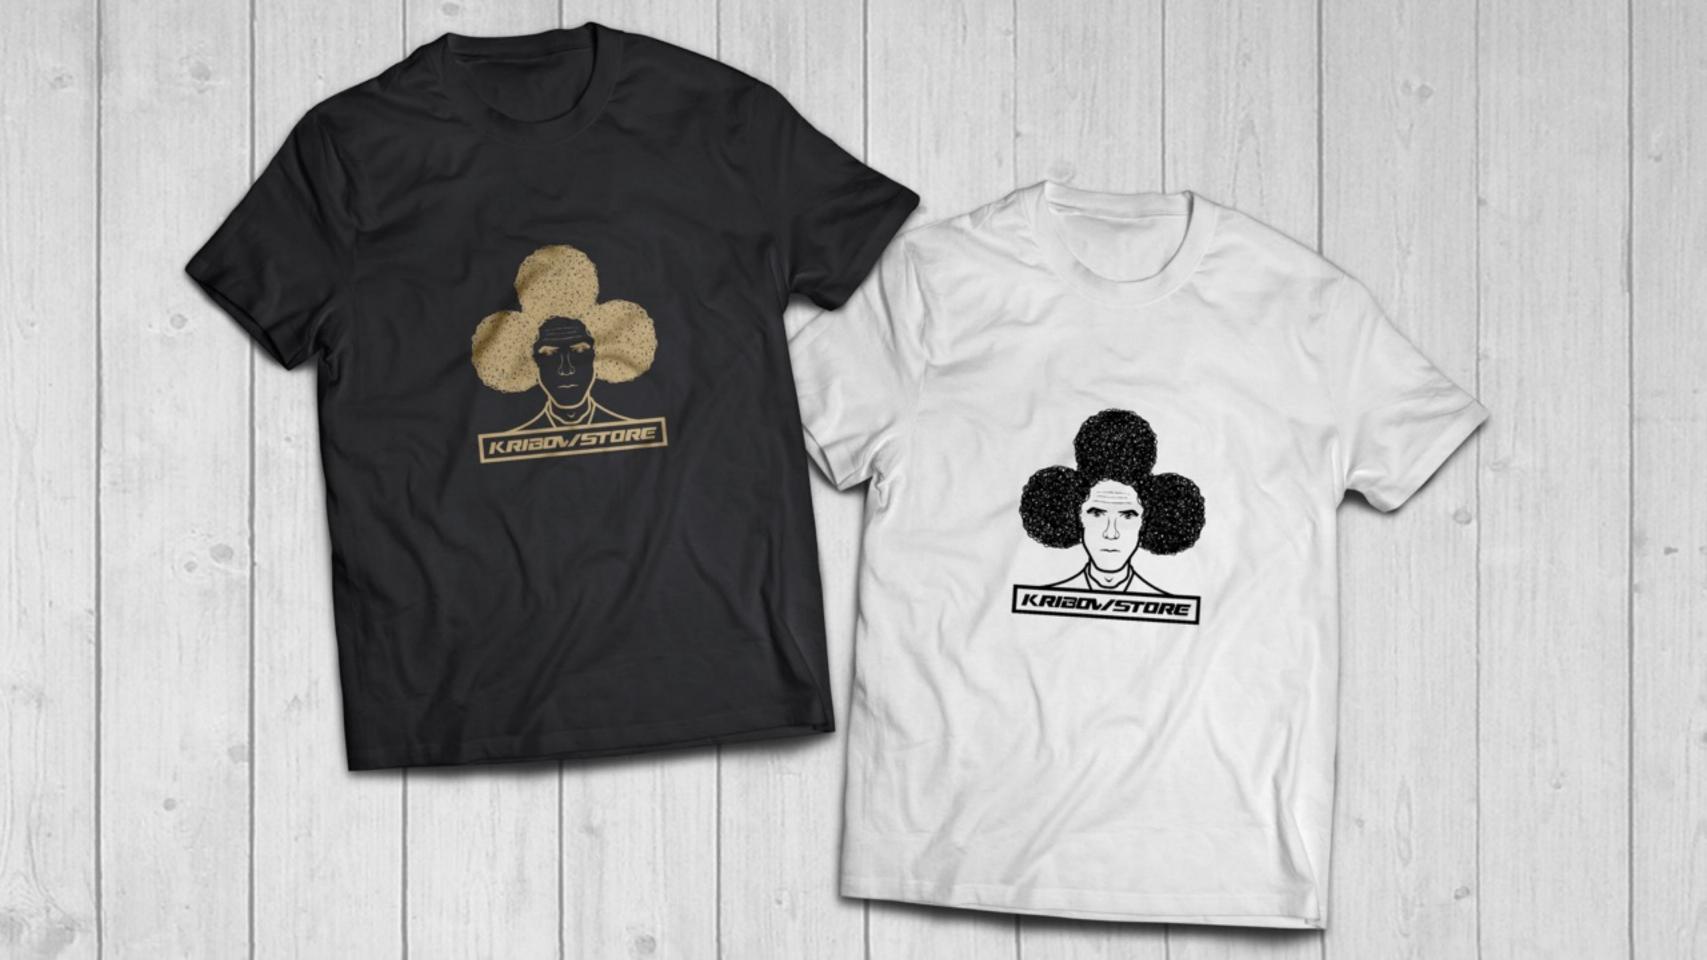

brand & people

"Kribow" means afro in Indonesian. Kribowstore is an instagram based online-store specialised in street wear and sneakers. The identity design portrays the owner's spirit and attitude of freedom and uniqueness.