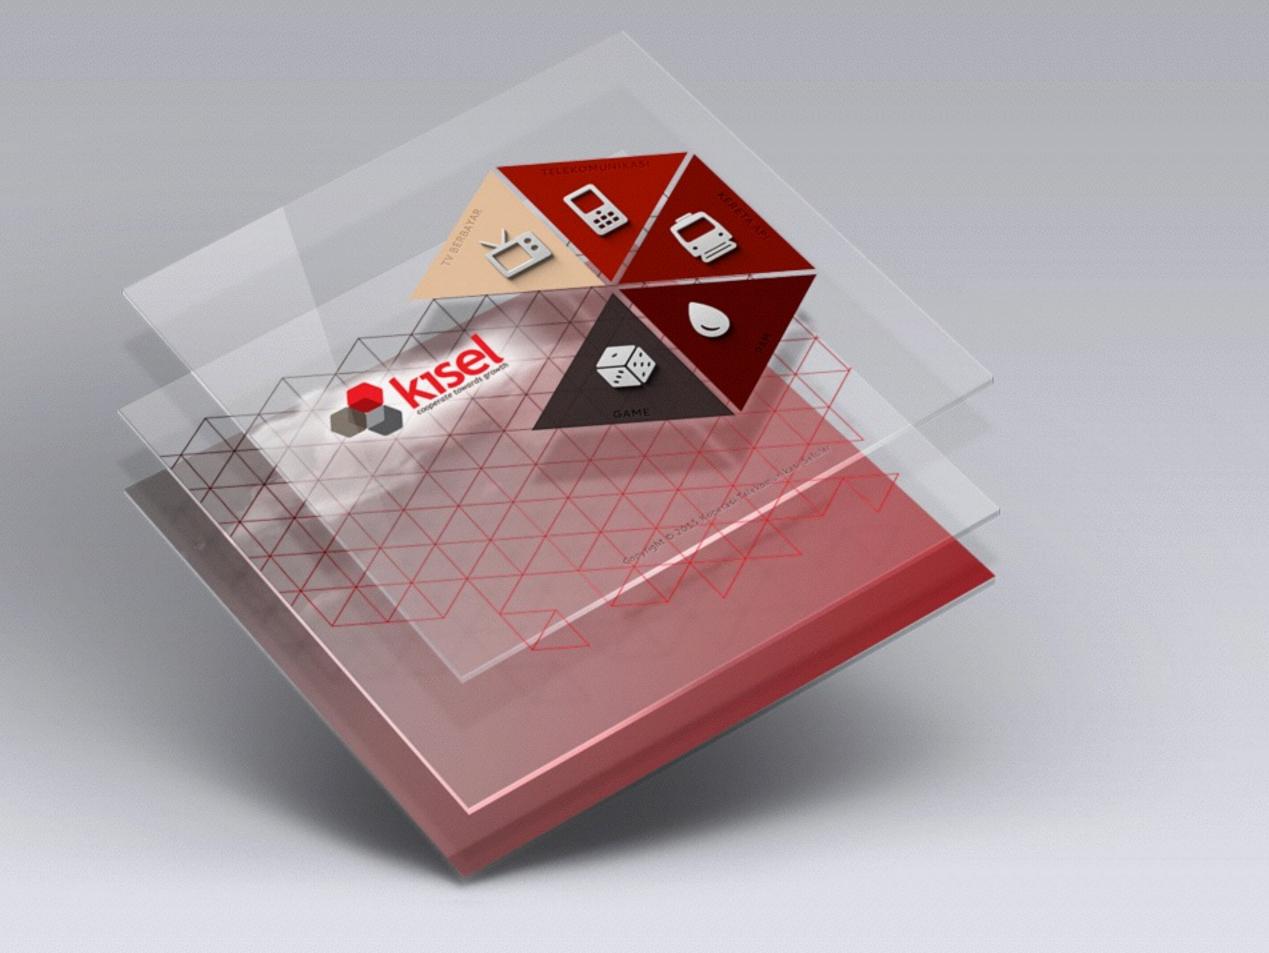

KISEL is an infrastructure provider of telecommunications services, General Service and Distribution Channel with a network of 54 operational offices across Indonesia. This is the User Interface (UI) Design for vending machine located in train station where people can purchase tickets to avoid queuing. And also make other transaction such as paying cable TV, phone bill, or even buy credits for online game.