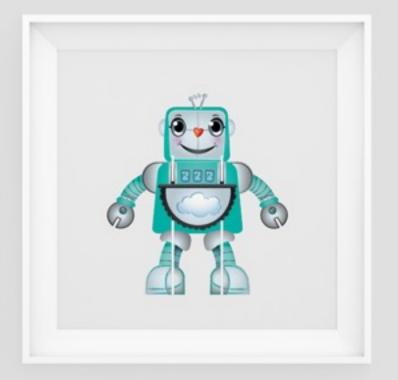

# Bebebots

Bebebots character design promotional for Bebelac, Nutricia Indonesia. Robots design that appealing for boys and girls. From 2D design to live 3D. Bring it to life

noly-poly to be collect obliques, meaning to get up paid and arrae (again). This utharacteristic has some an operation in adulty to have sourcess, eventories adversity, and recover from existenture. Exercises is other discriminal alternation the phrase "Manatematic Keels," Invanished to mean "seven times down, eight times up."