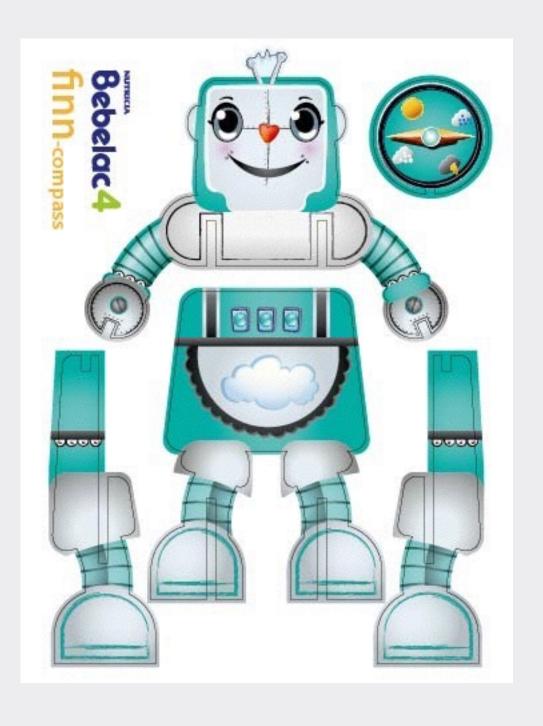

# Bebebots

Bebebots character design promotional for Bebelac, Nutricia Indonesia. Robots design that appealing for boys and girls. From 2D design to live 3D. Bring it to life

noly-poly to be collect obliques, meaning to get up paid and arrae (again). This utharacteristic has some an operation in adulty to have sourcess, eventories adversity, and recover from existenture. Exercises is other discriminal alternation the phrase "Manatematic Keels," Invanished to mean "seven times down, eight times up."