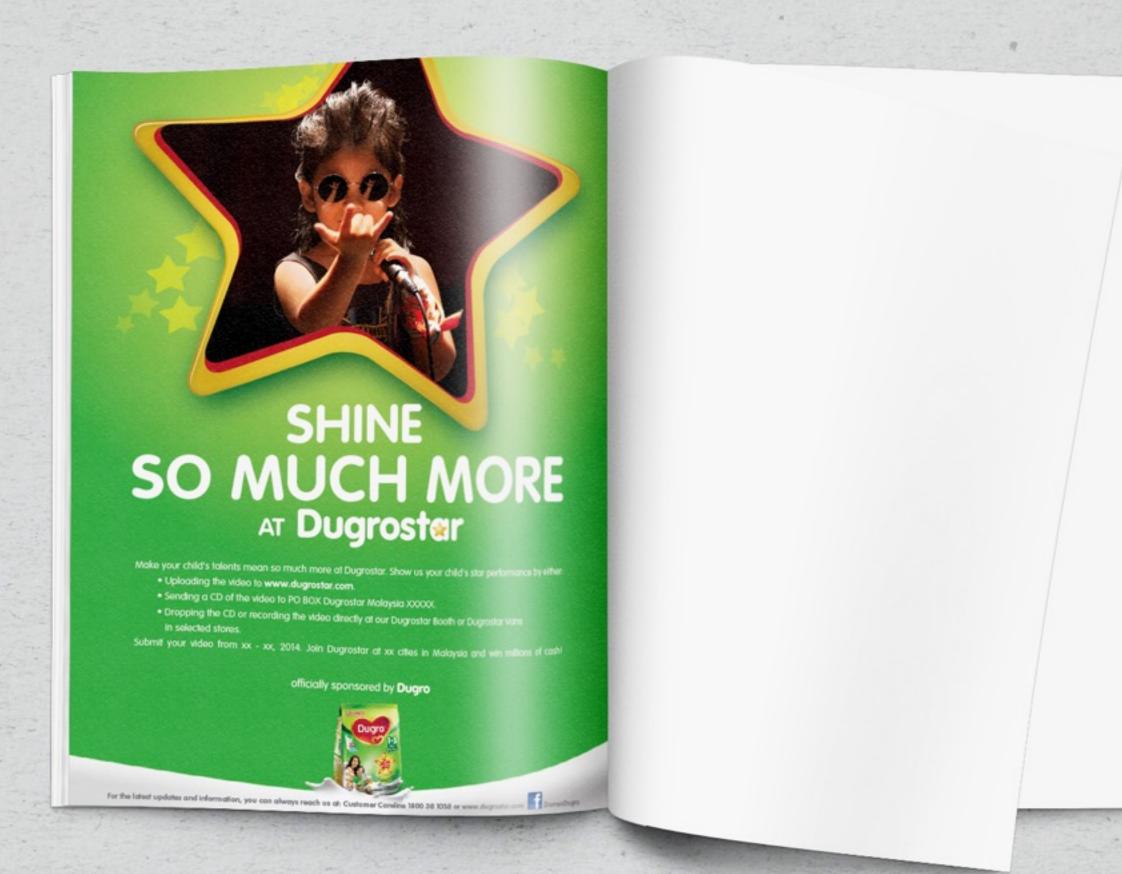

The biggest talent show for kids in Indonesia. Bebestar is all about talent fair for toddlers, whether it's singing, dancing, or playing the instruments. A country unites in hopes, dreams and drama's. A memorable star experience for toddlers. The luxury car and own chauffeur, walking on red carpet, and spotlights from paparazzi.

A compilation of the most entertaining, dramatic and favourite entries submitted through the dedicated Bebestar website and youtube channel. Afterwards, all those stars performed in a glitzy shopping mall in downtown across Indonesia. Because of its success and high euphoria from moms and toddlers, the second Bebestar is held a year after.

www.bebegames2012.com

officially sponsored by Bebelac

A brand should always ahead of the race. It'a all about being topical and associating Bebelac with what's "in" and what's been "talked about". On 2012 the olympians assembled in the city of London to compete against each other, muscle against muscle. The idea is about celebration of the ideals of the ancient greek gods of sport, sportmanship, humanity and add Bebelac unique colors of bebemanship.