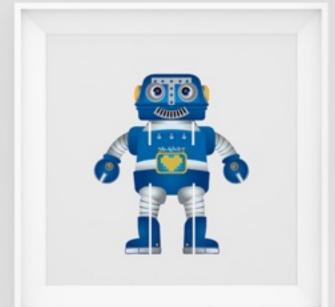

# Bebebots

Bebebots character design promotional for Bebelac, Nutricia Indonesia. Robots design that appealing for boys and girls. From 2D design to live 3D. Bring it to life

noly-poly to be collect obliques, meaning to get up paid and arrae (again). This utharacteristic has some an operation in adulty to have sourcess, eventories adversity, and recover from existenture. Exercises is other discriminal alternation the phrase "Manatematic Keels," Invanished to mean "seven times down, eight times up."