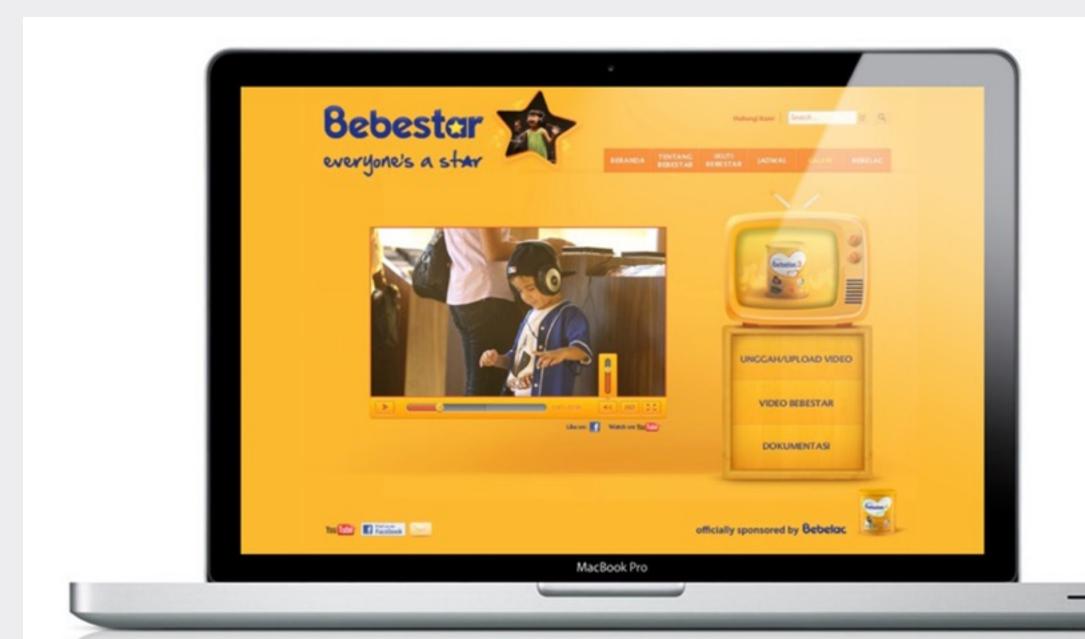

The biggest talent show for kids in Indonesia. Bebestar is all about talent fair for toddlers, whether it's singing, dancing, or playing the instruments. A country unites in hopes, dreams and drama's. A memorable star experience for toddlers. The luxury car and own chauffeur, walking on red carpet, and spotlights from paparazzi.

A compilation of the most entertaining, dramatic and favourite entries submitted through the dedicated Bebestar website and youtube channel. Afterwards, all those stars performed in a glitzy shopping mall in downtown across Indonesia. Because of its success and high euphoria from moms and toddlers, the second Bebestar is held a year after.