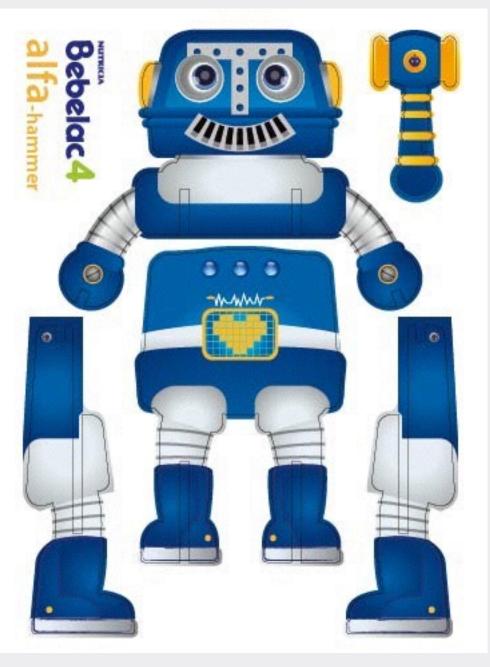

# Bebebots

Bebebots character design promotional for Bebelac, Nutricia Indonesia. Robots design that appealing for boys and girls. From 2D design to live 3D. Bring it to life

noly-poly to be collect obliques, meaning to get up paid and arrae (again). This utharacteristic has some an operation in adulty to have sourcess, eventories adversity, and recover from existenture. Exercises is other discriminal alternation the phrase "Manatematic Keels," Invanished to mean "seven times down, eight times up."