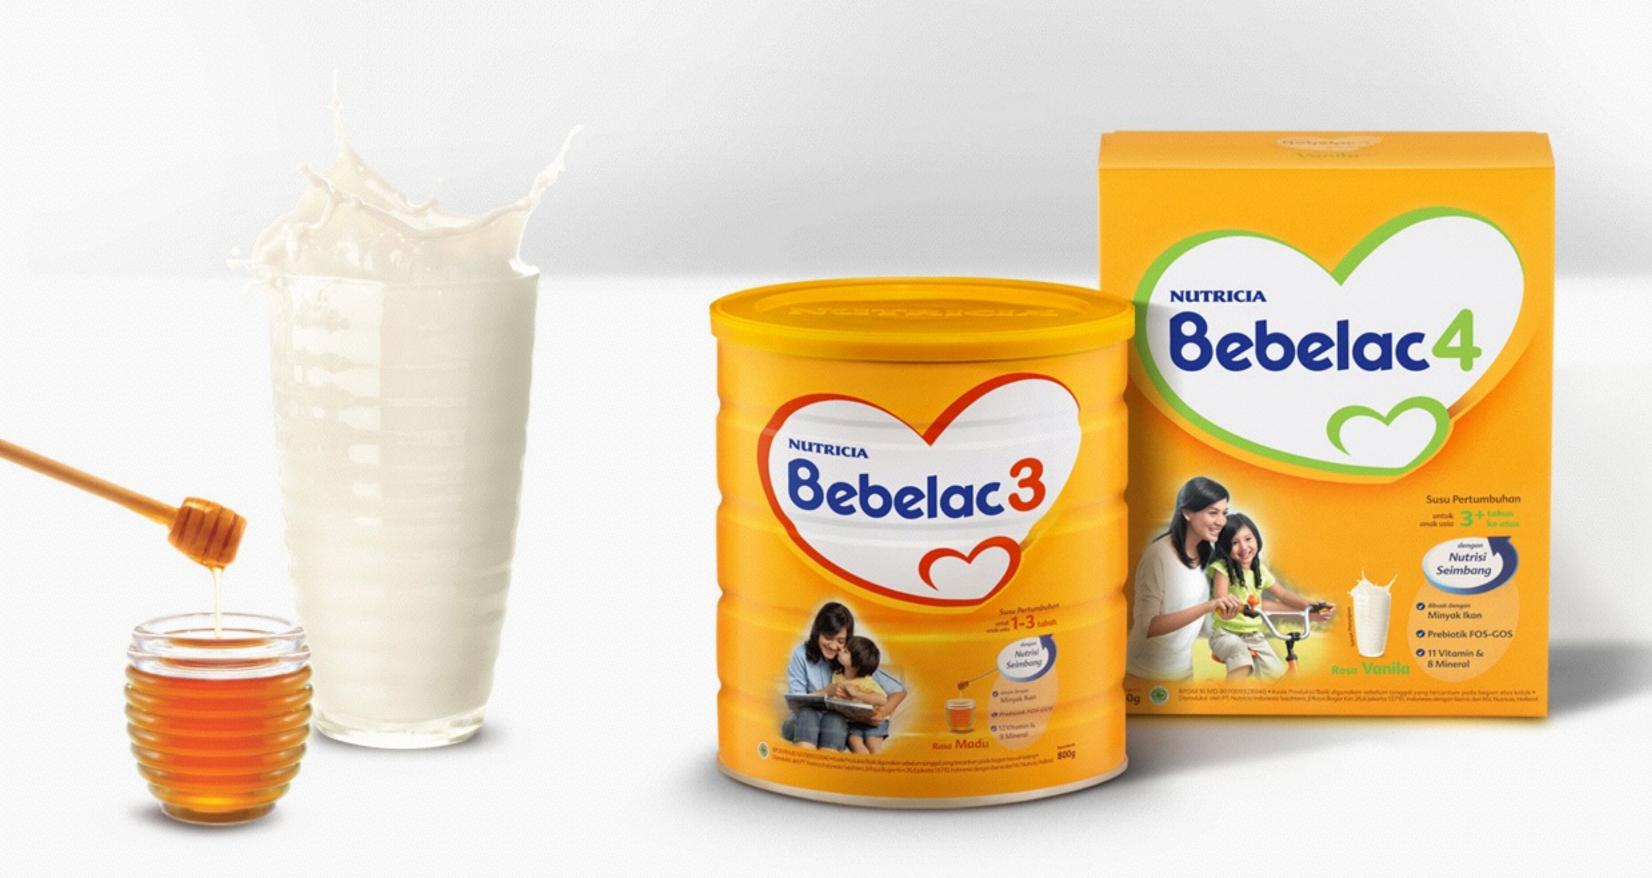

Behelock adolph susu persumbuhan dangan Notahi Selmbang untuk anak usia 3 tahun ke atas yang diformulasikan agar anak. mendapatkan nutrisi penting yang dibutuhkan pada tahap pertumbuhannya.

Bebelac i dengan komposisi karbohidrat, lemak, protein, vitamin dan mineral yang telah disesualkan dengan kebutuhan anak usia 3 tahun ke atas. Nutrisi makra dan mikra yang terkandung di **Subelac** i dapat membantui pertumbuhan anak

Bebeloc's dibuot dangon. Minyak Ban. Minyak fivon mengandung asom alpha linolenat sebagai asom lemak esensial.

Behelot I dangan Probletik FOS-GOS. Probletik FOS-GOS dapat membanta

Bebelos i dengan 11 vitamin & 8 minunal, dengon kandungan set besi, sinc, ledium, vitamin A don kalsken. Kalsken berperan dolom pembertukan tulang serta mempertuhankan kepadatan tulang dan gigi-apabila disertai dengan ktihan fisik yang terstur dan konsumsi giri yang seinborg. Zat best dapot membantu mencegah.