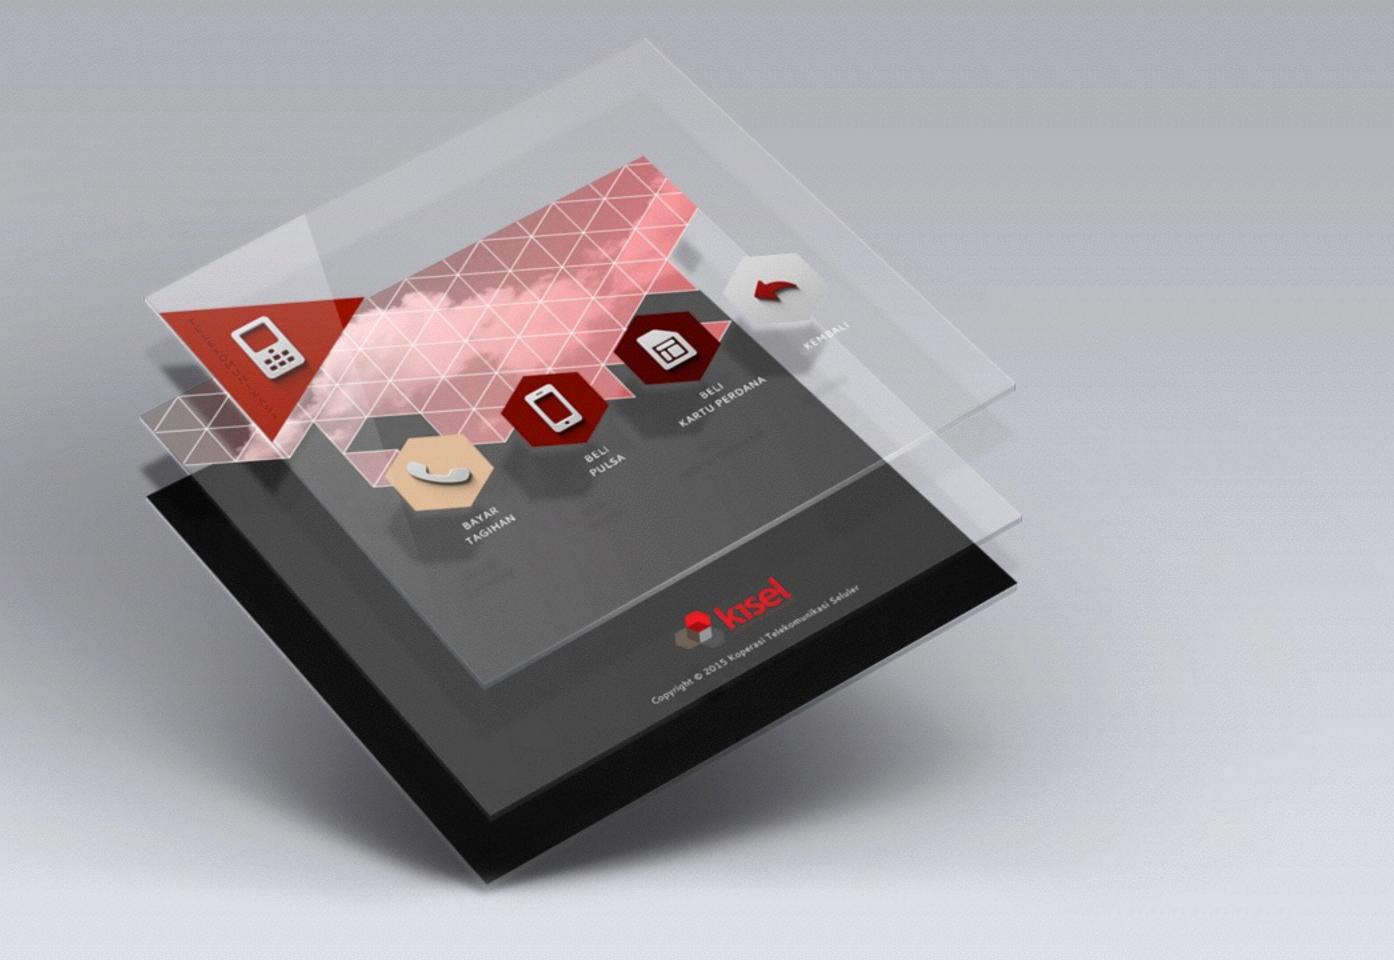

KISEL is an infrastructure provider of telecommunications services, General Service and Distribution Channel with a network of 54 operational offices across Indonesia. This is the User Interface (UI) Design for vending machine located in train station where people can purchase tickets to avoid queuing. And also make other transaction such as paying cable TV, phone bill, or even buy credits for online game.