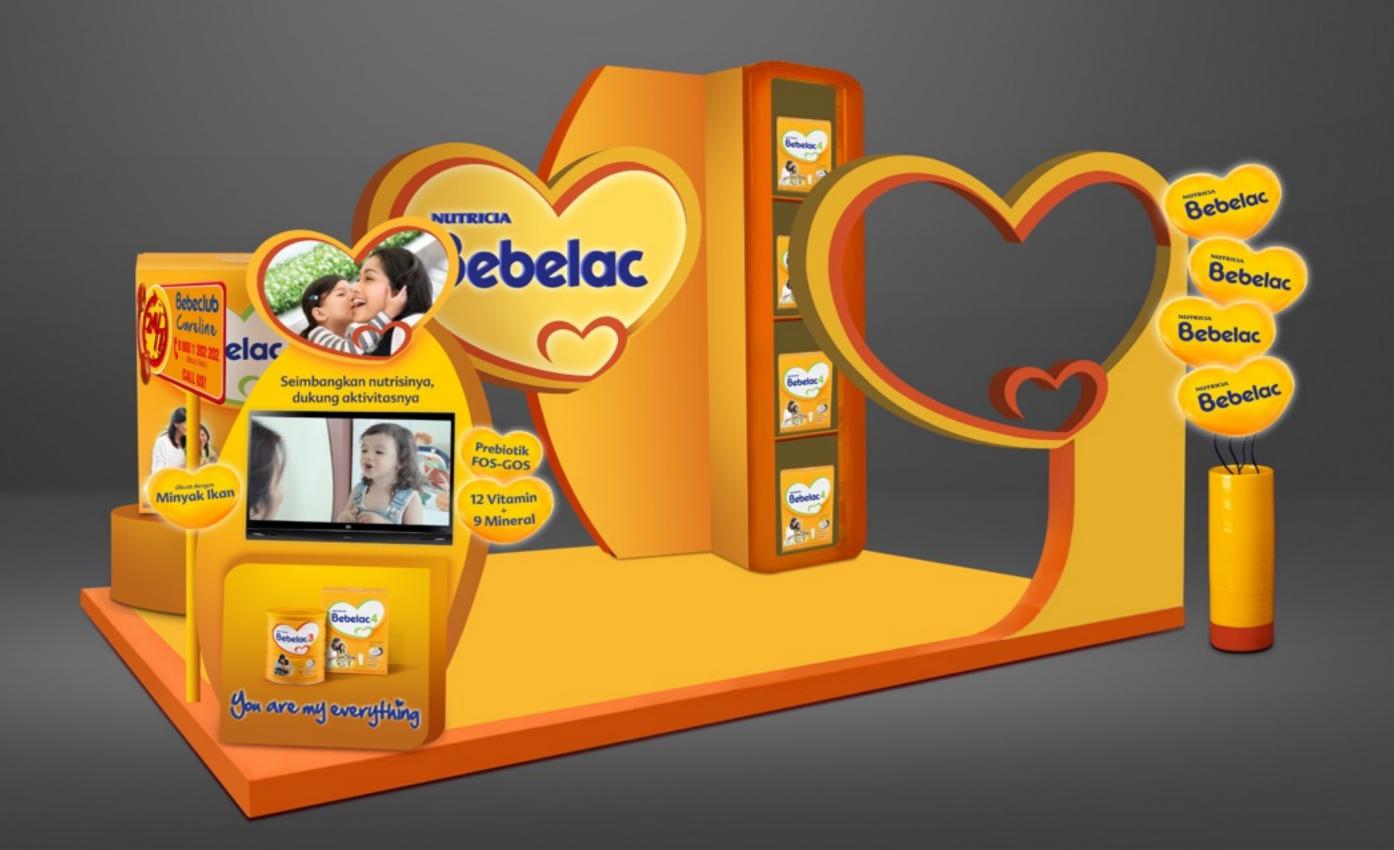

#### **Art Director**

colmanhandoko, Indonesia

Brands & Business won:

Bebelac (formula milk,

Nutricia, Danone)

HSBC (bank)

Telkomsel (Telco)

AXIS (Telco)

### **Creative Group Head**

colmanhandoko, Indonesia

Brands & Business won:

Bebelac (formula milk,

Nutricia, Danone)

Dugro (formula milk, Danone)

Xenia (automotive, Daihatsu)

SONY (mobile phone)