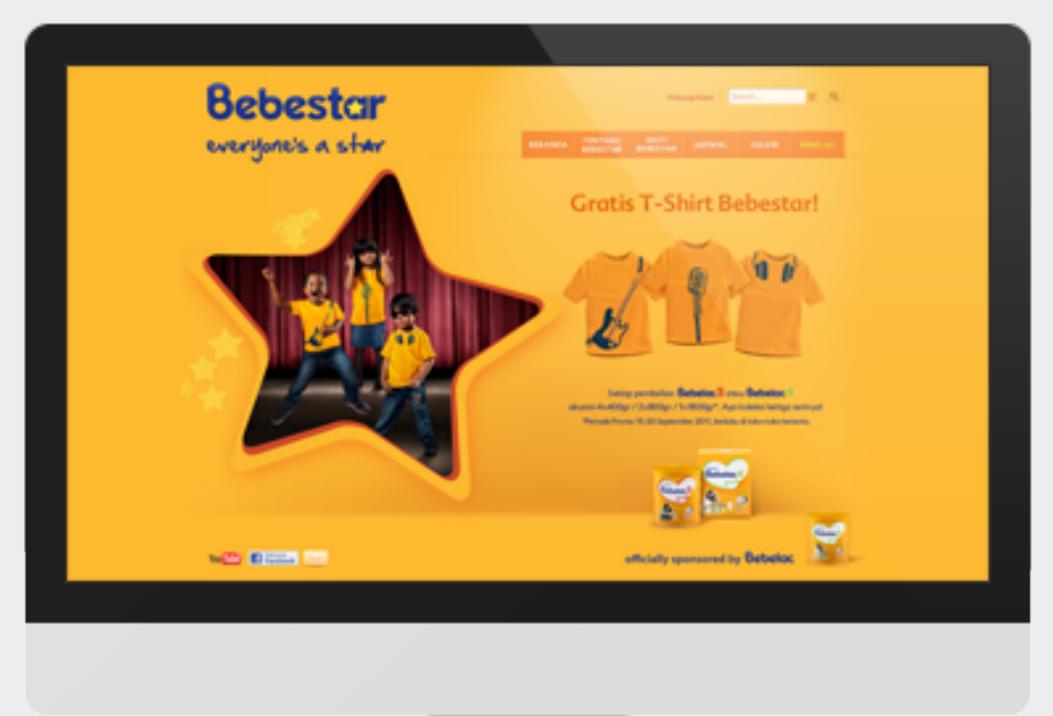

The biggest talent show for kids in Indonesia. Bebestar is all about talent fair for toddlers, whether it's singing, dancing, or playing the instruments. A country unites in hopes, dreams and drama's. A memorable star experience for toddlers. The luxury car and own chauffeur, walking on red carpet, and spotlights from paparazzi.

A compilation of the most entertaining, dramatic and favourite entries submitted through the dedicated Bebestar website and youtube channel. Afterwards, all those stars performed in a glitzy shopping mall in downtown across Indonesia. Because of its success and high euphoria from moms and toddlers, the second Bebestar is held a year after.