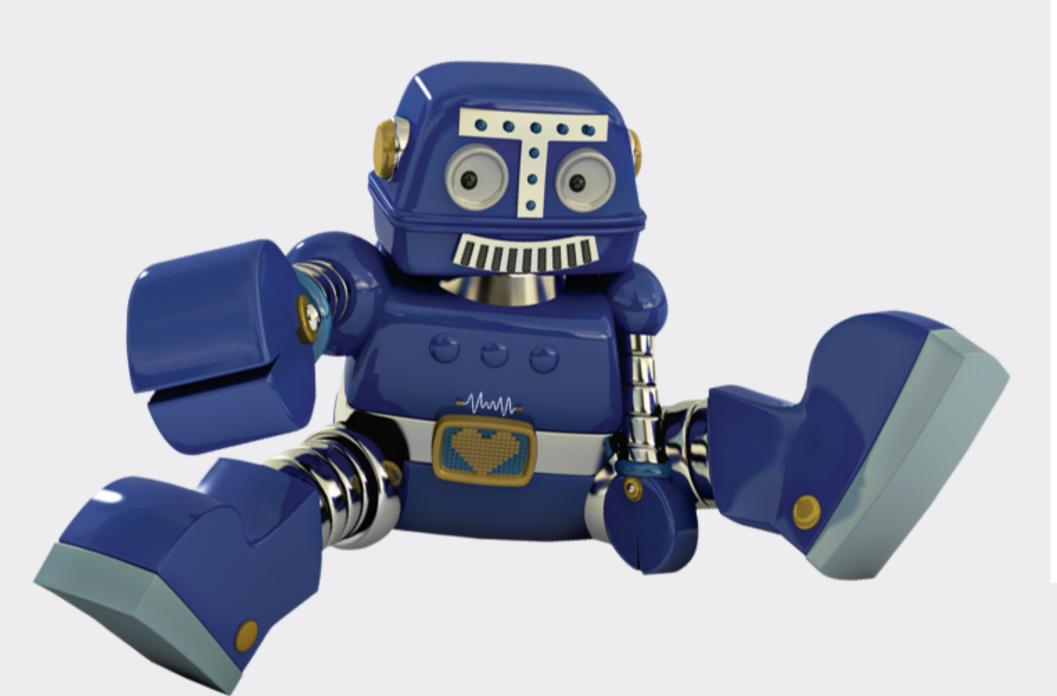

# Bebebots

Bebebots character design promotional for Bebelac, Nutricia Indonesia. Robots design that appealing for boys and girls. From 2D design to live 3D. Bring it to life

noly-poly to be collect obliques, meaning to get up paid and arrae (again). This utharacteristic has some an operation in adulty to have sourcess, eventories adversity, and recover from existenture. Exercises is other discriminal alternation the phrase "Manatematic Keels," Invanished to mean "seven times down, eight times up."