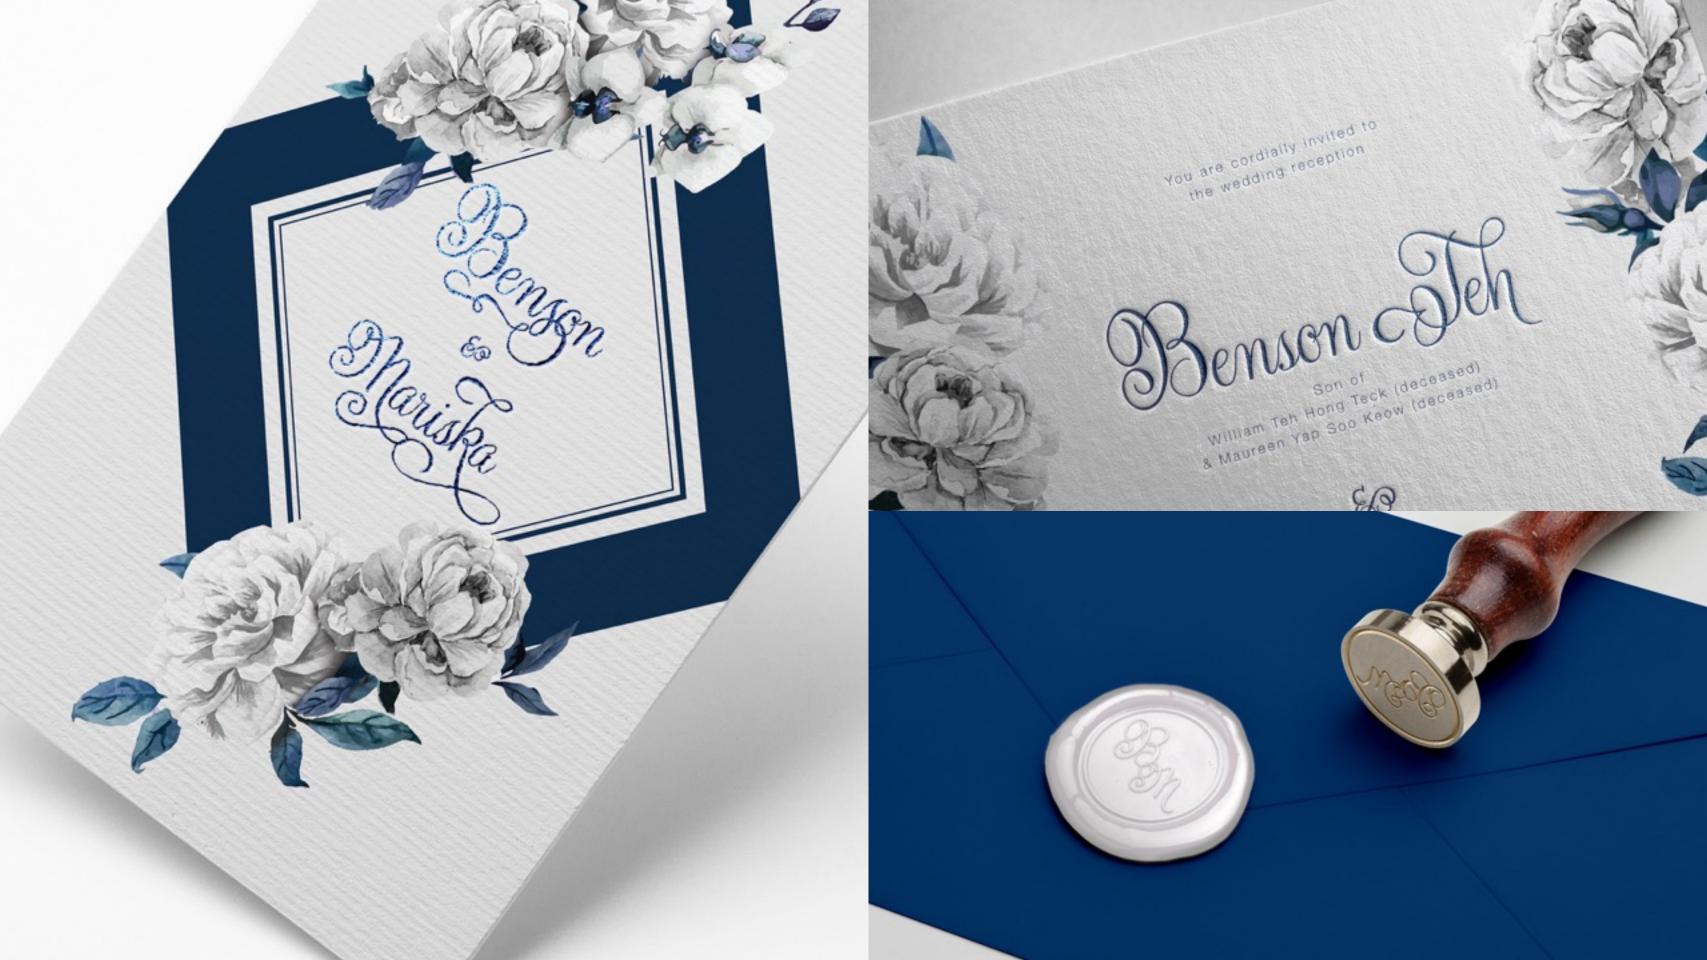

#### freelance

Indonesia and The Netherlands

projects:

Vera Amalia

Kribowstore

Trilite

Benson & Mariska

IFF festival

UCKY DRAGONS

Logo identity design for Vera Amalia. More than 20 years experienced of working on multinational companies such as Vice President at CitiFinancial Indonesia, Marketing Director at Nutricia Indonesia, she is now a freelancer specialized for strategic partnership, consumer insights, and competitive intelligence. The design implemented into complete stationery set.