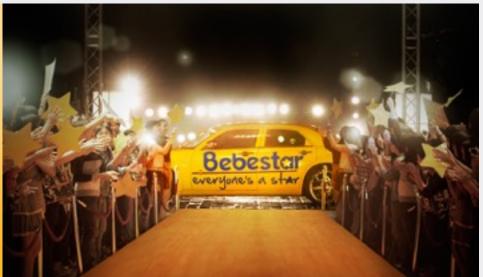

The biggest talent show for kids in Indonesia. Bebestar is all about talent fair for toddlers, whether it's singing, dancing, or playing the instruments. A country unites in hopes, dreams and drama's. A memorable star experience for toddlers. The luxury car and own chauffeur, walking on red carpet, and spotlights from paparazzi.