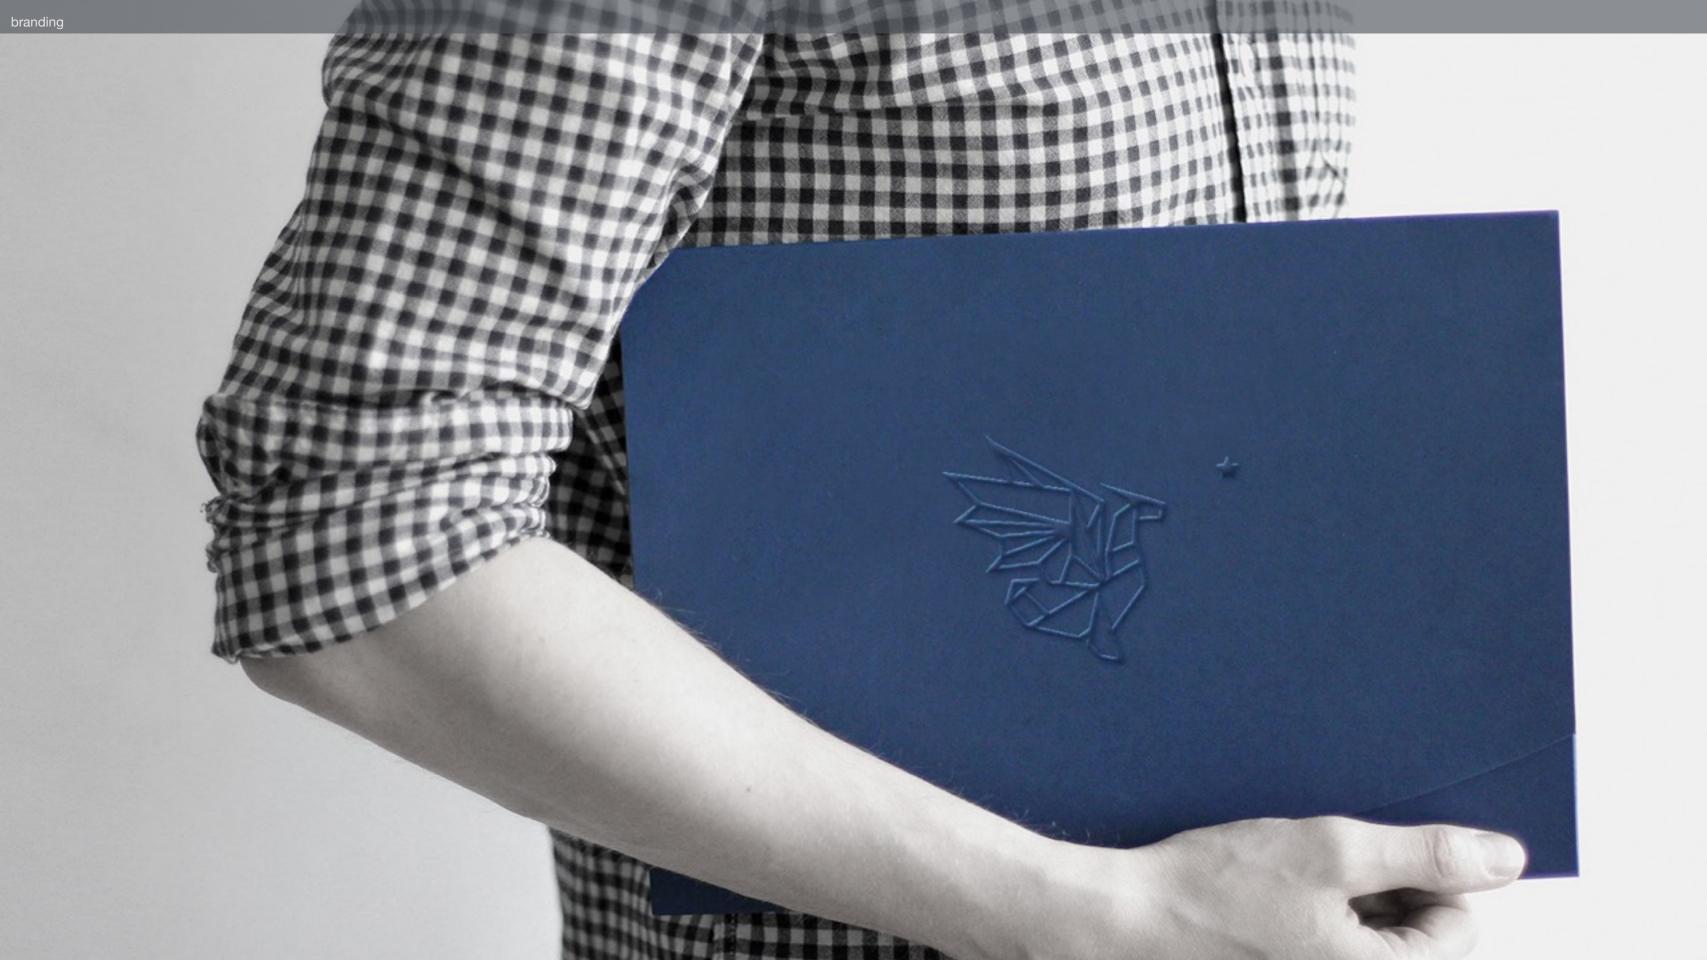

UCKY DRAGONS

Logo identity design for Vera Amalia. More than 20 years experienced of working on multinational companies such as Vice President at CitiFinancial Indonesia, Marketing Director at Nutricia Indonesia, she is now a freelancer specialized for strategic partnership, consumer insights, and competitive intelligence. The design implemented into complete stationery set.