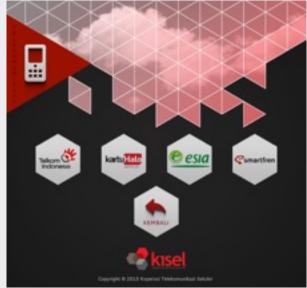

KISEL is an infrastructure provider of telecommunications services, General Service and Distribution Channel with a network of 54 operational offices across Indonesia. This is the User Interface (UI) Design for vending machine located in train station where people can purchase tickets to avoid queuing. And also make other transaction such as paying cable TV, phone bill, or even buy credits for online game.