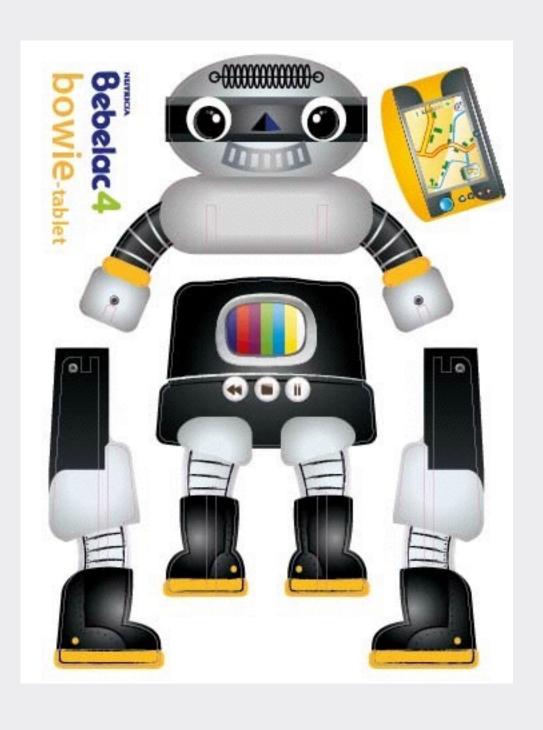

# Bebebots

Bebebots character design promotional for Bebelac, Nutricia Indonesia. Robots design that appealing for boys and girls. From 2D design to live 3D. Bring it to life

noly-poly to be collect obliques, meaning to get up paid and arrae (again). This utharacteristic has some an operation in adulty to have sourcess, eventories adversity, and recover from existenture. Exercises is other discriminal alternation the phrase "Manatematic Keels," Invanished to mean "seven times down, eight times up."