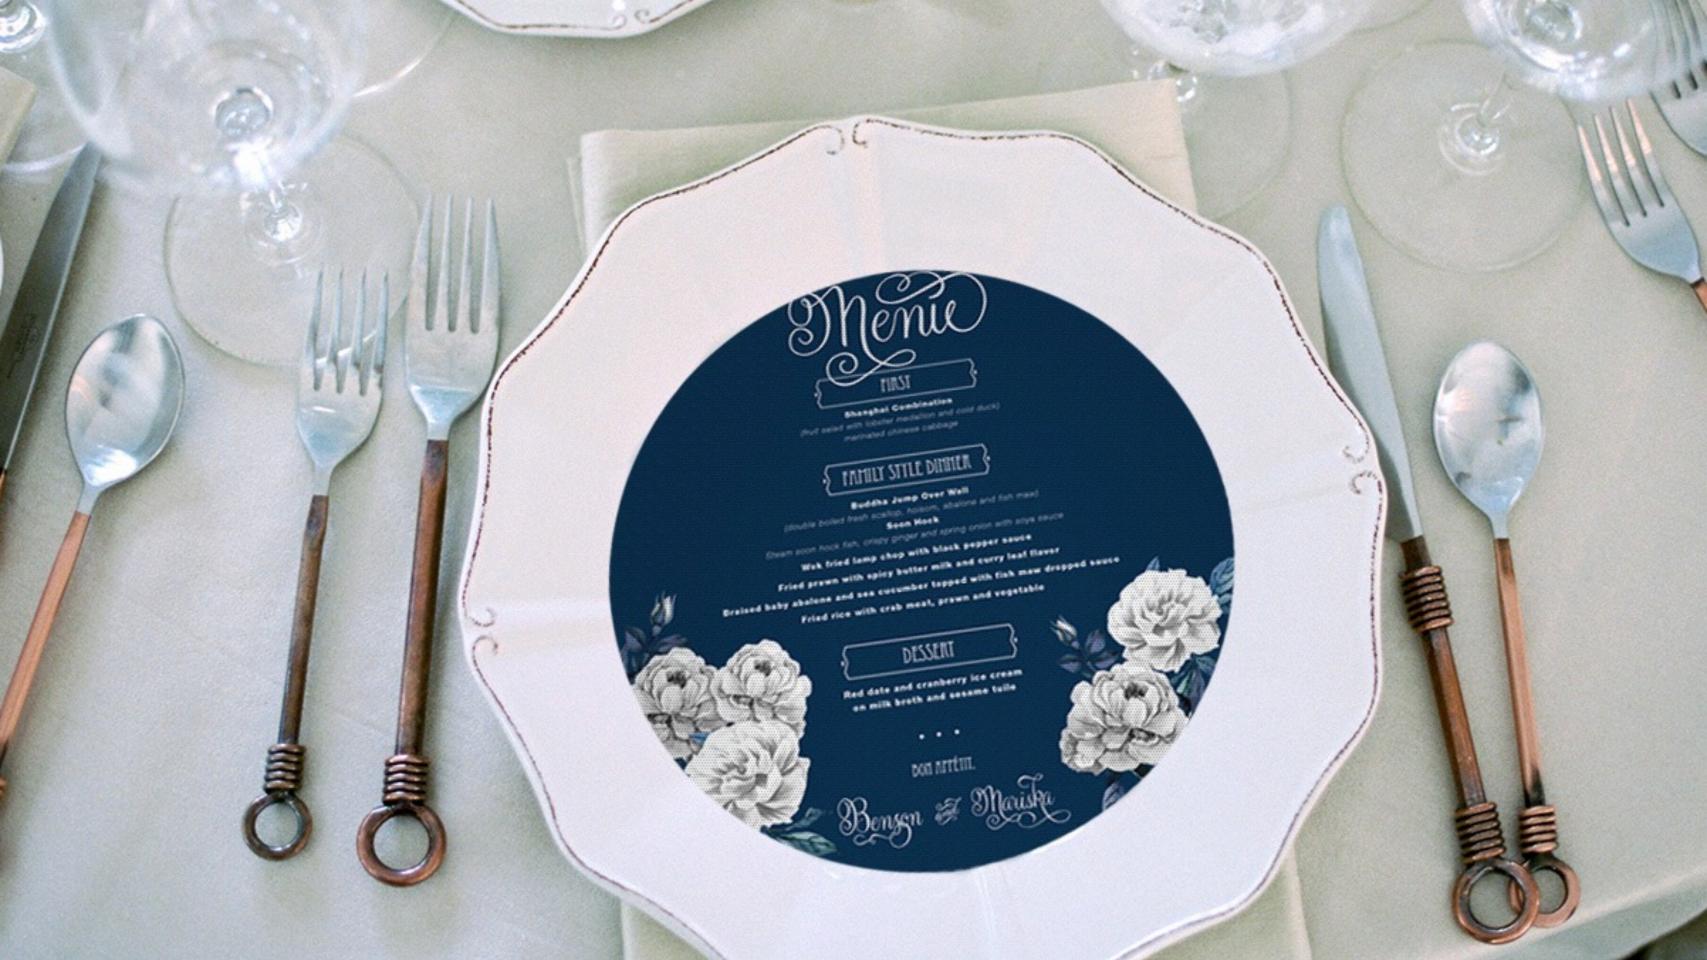

#### freelance

Indonesia and The Netherlands

projects:

Vera Amalia

Kribowstore

Trilite

Benson & Mariska

IFF festival

UCKY DRAGONS

Logo identity design for Vera Amalia. More than 20 years experienced of working on multinational companies such as Vice President at CitiFinancial Indonesia, Marketing Director at Nutricia Indonesia, she is now a freelancer specialized for strategic partnership, consumer insights, and competitive intelligence. The design implemented into complete stationery set.