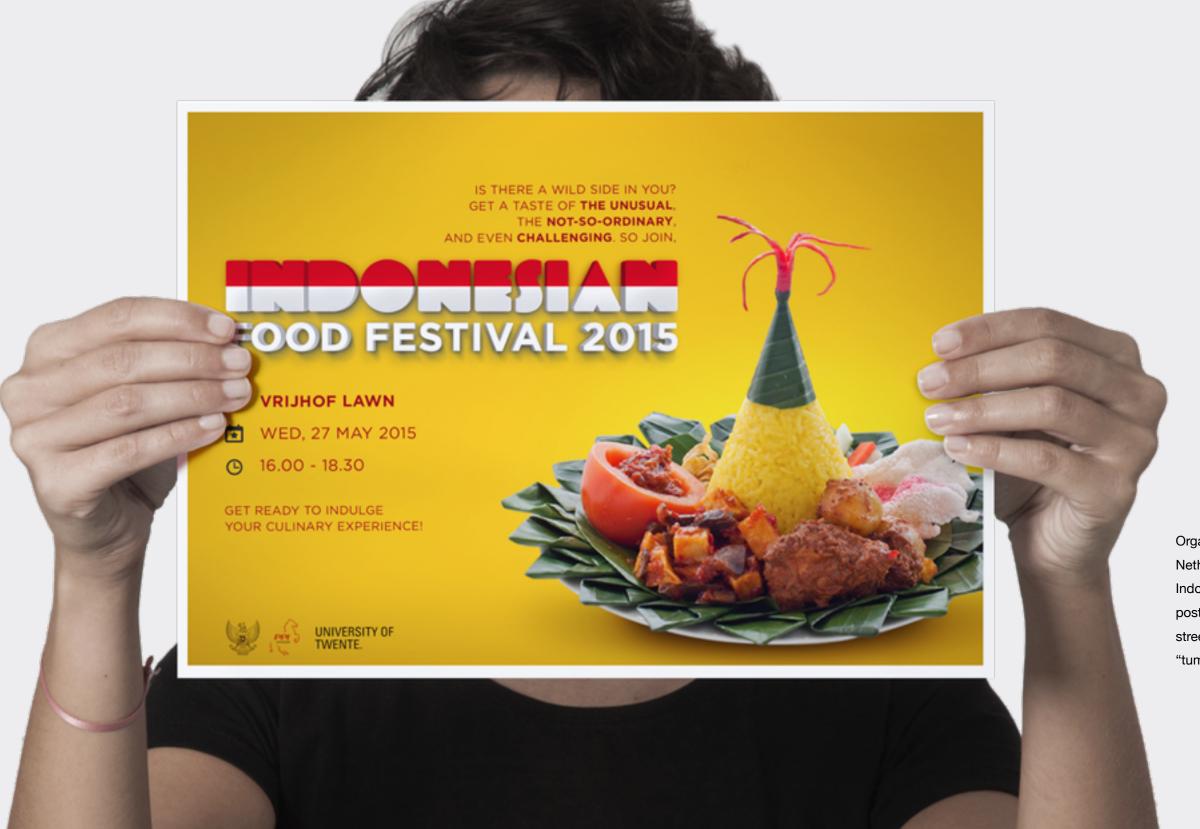

# DUGIOSTAI agar si manja menjadi LEBIH LAGI

Organised by Indonesian Student Union in Enschede, The Netherlands. The purpose of this event is to introduce Indonesia's wealthy traditional culinary. The key visual from left poster is most commonly used bowl that becomes an icon of street culinary. The key visual on right poster is known as "tumpeng", which is iconic food for every celebration.